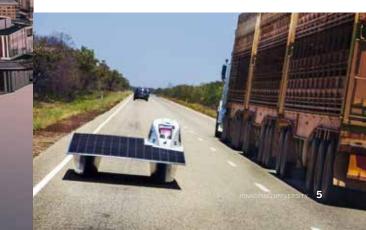

JU Solar Team consisting of twenty-five students with different backgrounds, education and experience competed with their own-built solar car in Bridgestone World Solar Challenge 2017. They finished in eighth place!